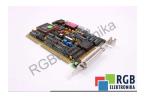

## **SPECIFICATIONS**

MANUFACTURER MEILHAUS ELECTRONIC

MODEL ME260 CATEGORY PLC Systems WEIGHT 1.0 kg